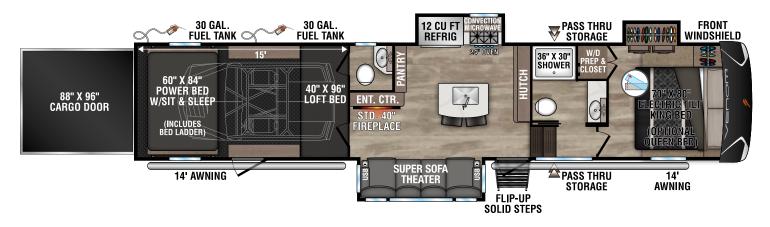

Limited-edition Robby Gordon Speed UTV Venom offers the luxurious features of the Venom with extra Robby Gordon Speed UTV flair, making it the perfect extreme travel companion.

**3815 RG** UVW - 13,420 | Exterior Length - 42'10" | Sleeps - 8