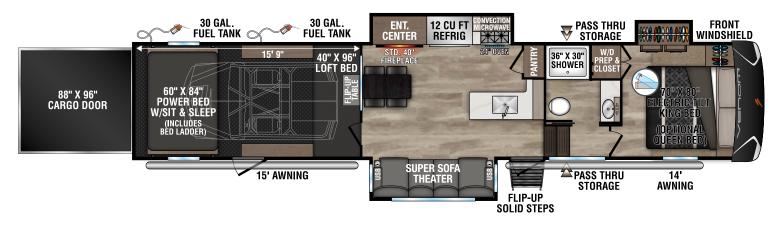

Limited-edition Robby Gordon Speed UTV Venom offers the luxurious features of the Venom with extra Robby Gordon Speed UTV flair, making it the perfect extreme travel companion.





**3815 RG** UVW - 13,420 | Exterior Length - 42'10" | Sleeps - 8



## **3916 RG** UVW - 13,400 | Exterior Length - 43'8" | Sleeps - 8

## RECREATIONAL VEHICLES

## 985 N 900 W SHIPSHEWANA, IN 46565

E: KZ@KZ-RV.COM

RV.COM

WWW.KZ-RV.COM

Due to continual research and advances, manufacturer reserves the right to change specifications, design, price and equipment without notice, and assumes no responsibility for any error in this literature. Some items shown are not included as standard or optional equipment. ©2023KZ | 08/28/23 | 1.5M Dealer: